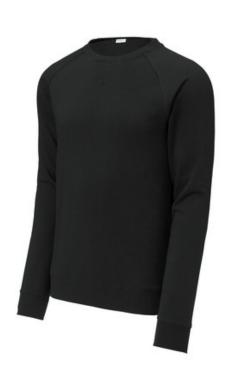

## Sport-Tek<sup>®</sup> Drive Fleece Crewneck STF203

Show your drive in this cotton-rich fleece that's rooted in the classic looks of sport and streetwear. With a natural hand feel, Drive Fleece has coverstitching and rib knit pocket details for durability, and a comfortable, old-school style that stands on its own.

- 7.5-ounce, 60/40 cotton/poly fleece
- Rib knit collar with V inset at neck
- Tear-away removable label
- Raglan sleeves with coverstitching
- Rib knit cuffs and hem