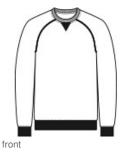

## Sport-Tek<sup>®</sup> Drive Fleece Crewneck STF203

Show your drive in this cotton-rich fleece that's rooted in the classic looks of sport and streetwear. With a natural hand feel, Drive Fleece has coverstitching and rib knit pocket details for durability, and a comfortable, old-school style that stands on its own.

- 7.5-ounce, 60/40 cotton/poly fleece
- Rib knit collar with V inset at neck
- Tear-away removable label
- Raglan sleeves with coverstitching
- Rib knit cuffs and hem