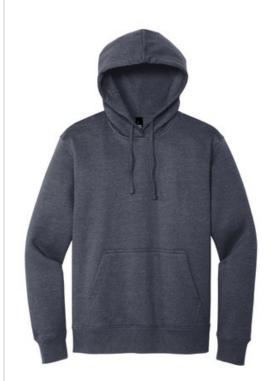

# District<sup>®</sup> V.I.T.<sup>™</sup> Heavyweight Fleece Hoodie DT6600

The customer favorite V.I.T. fleece, now in a premium 12-ounce weight.

- 12-ounce, 80/20 combed ring spun cotton/poly (Solids, Oatmeal Heather)
- 100% ring spun cotton face (Solids, Oatmeal Heather, Light Heather Grey)
- 75/25 combed ring spun cotton/polyester (Light Heather Grey)
- 60/40 combed ring spun cotton/polyester (Heathers)
- DTG-friendly
- Jersey-lined hood
- Dyed-to-match drawcords and twill back neck tape
- 2x1 rib knit cuffs and hem
- Side seamed
- Tear-away label