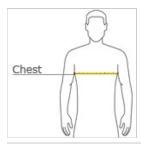

#### **HOW TO MEASURE**

# CHEST WIDTH

Measure under the arm and around the fullest part of the chest with arms down, keeping tape horizontal.